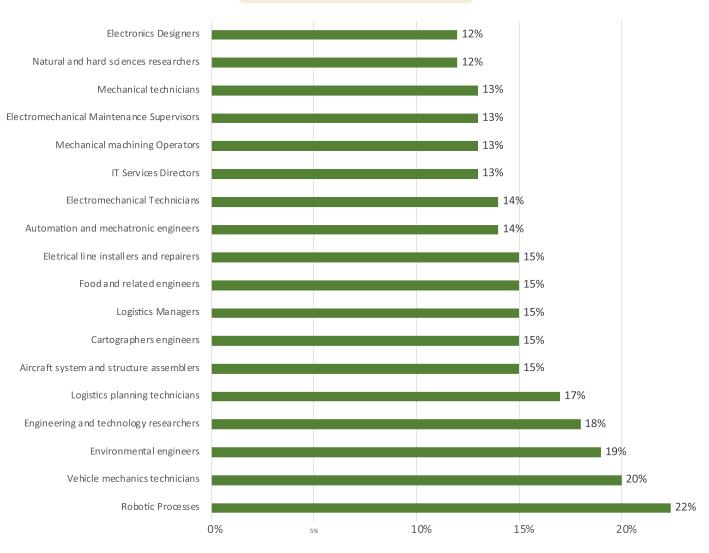

stems Skills

Basic Skills (Content)

Complex Problem Solving Skills

Technical Skills

Basic Skills (Process)

Social Skills



## Knowledge Areas - Availability

Business and Management
Engineering and Technology
Communications
Arts and Humanities
Mathematics and Science
Education and Training
Law and Public Safety
Manufacturing and Production
Health Services



## Abilities - Availability

Quantitative Abilities
Verbal Abilities
Memory
Reasoning Abilities
Perceptual Abilities
Perceptual Abilities
Auditory and Speech Abilities
Reaction Time and Speed Abilities
Visual Abilities
Spatial Abilities
Spatial Abilities
Attentiveness
Flexibility, Balance and Coordination
Control Movement Abilities
Endurance
Physical Strength
Fine Manipulative Abilities



## **Future Jobs**

## New Jobs (2023)



Source: SENAI, Labour Map, 2019.