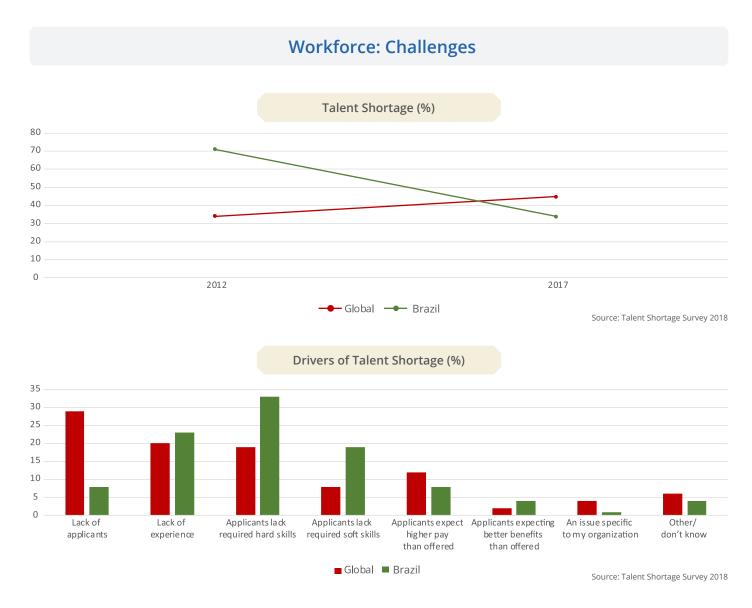

**Country: Brazil** 









Systems Skills

Basic Skills (Content)

Complex Problem Solving Skills

Technical Skills

Basic Skills (Process)

Social Skills



## Knowledge Areas - Availability

Business and Management
Engineering and Technology
Communications
Arts and Humanities
Mathematics and Science
Education and Training
Law and Public Safety
Manufacturing and Production
Health Services



## Abilities - Availability

Quantitative Abilities
Verbal Abilities
Memory
Reasoning Abilities
Perceptual Abilities
Perceptual Abilities
Auditory and Speech Abilities
Reaction Time and Speed Abilities
Visual Abilities
Spatial Abilities
Spatial Abilities
Attentiveness
Flexibility, Balance and Coordination
Control Movement Abilities
Endurance
Physical Strength
Fine Manipulative Abilities



## **Future Jobs**

## New Job