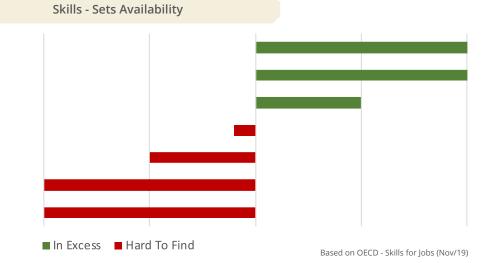

**Country: Brazil** 

Systems Skills

Basic Skills (Content)

Complex Problem Solving Skills

Technical Skills

Basic Skills (Process)

Social Skills