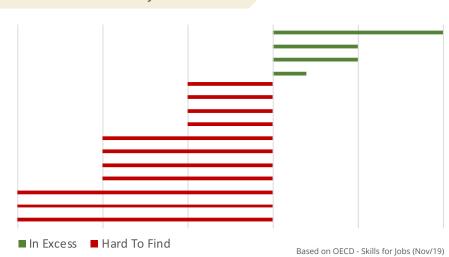

**Country: Brazil** 









Systems Skills

Basic Skills (Content)

Complex Problem Solving Skills

Technical Skills

Basic Skills (Process)

Social Skills



## Knowledge Areas - Availability

Business and Management
Engineering and Technology
Communications
Arts and Humanities
Mathematics and Science
Education and Training
Law and Public Safety
Manufacturing and Production
Health Services



## Abilities - Availability

Quantitative Abilities
Verbal Abilities
Memory
Reasoning Abilities
Perceptual Abilities
Perceptual Abilities
Auditory and Speech Abilities
Reaction Time and Speed Abilities
Visual Abilities
Spatial Abilities
Spatial Abilities
Attentiveness
Flexibility, Balance and Coordination
Control Movement Abilities
Endurance
Physical Strength
Fine Manipulative Abilities



## **Future Jobs**

## New Jobs (2023)



Source: SENAI, Labour Map, 2019.